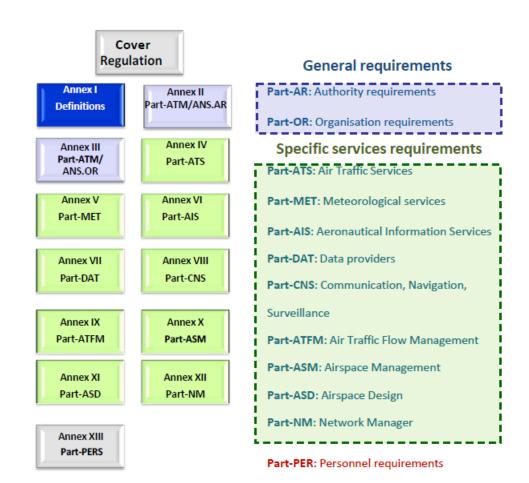

#### 3. Regulation Overview

The regulation structure comprises a covering section and a number of detailed Annexes addressing specific subject areas (e.g. ATS, CNS, Meteorological Services) as shown in Appendix 1. Depending on the organisation's activities compliance is required as shown in Appendix 2. EASA have taken the opportunity to incorporate rather than reference standards and recommended practices from relevant ICAO Annexes within the Regulation as considered appropriate. ANSPs should familiarise themselves with the new legislation and ensure that their processes and procedures are updated where necessary to maintain compliance from the January 2020 deadline.

## S.35 Appendix 1: Regulation Structure