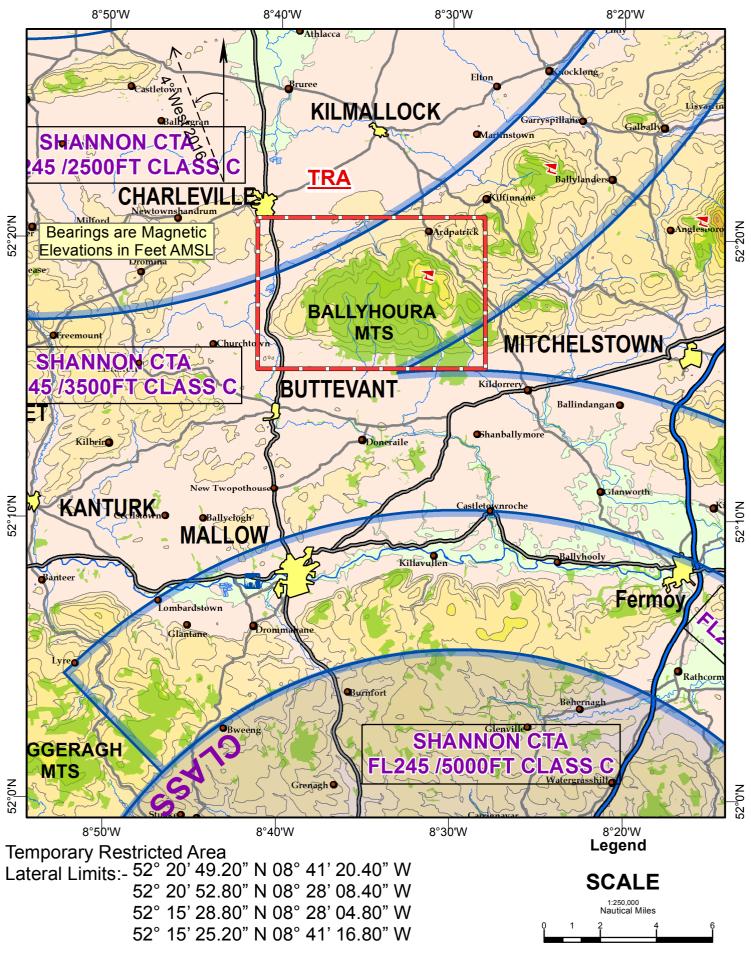

## Temporary Restricted Area in the vicinity North of Buttevant, County Cork from Monday 07th March to Friday 11th March 2016 from 0800 to 1700

The Irish Aviation Authority in pursuance of articles 11 and 16 and Rule 9 of Part II of the Irish Aviation Authority (Rules of the Air) Order, 2004 (S.I. No. 72 of 2004), and in accordance with Commission Implementing Regulation (EU) No. 923/2012, SERA.3145 (Prohibited areas and restricted areas), hereby directs as follows:-

A restriction (temporary restricted area) on the flying of aircraft, including small unmanned aircraft as defined in S.I. No. 563 of 2015, shall apply in the vicinity of Buttevant, County Cork in the airspace contained within the under mentioned:

**Lateral limits:** (1) 52° 20′ 49.20″ N 08° 41′ 20.40″ W

(2) 52° 20' 52.80" N 08° 28' 08.40" W (3) 52° 15' 28.80" N 08° 28' 04.80" W (4) 52° 15' 25.20" N 08° 41' 16.80" W

**Vertical limits:** SFC to 3500 feet AMSL.

**Duration:** 0800 - 1700 UTC from Monday 07<sup>th</sup> to Friday 11<sup>th</sup> March 2016

The purpose of the TRA is to keep civil general air traffic aircraft safely segregated from the Defence Forces RPAS exercise area during the periods cited.