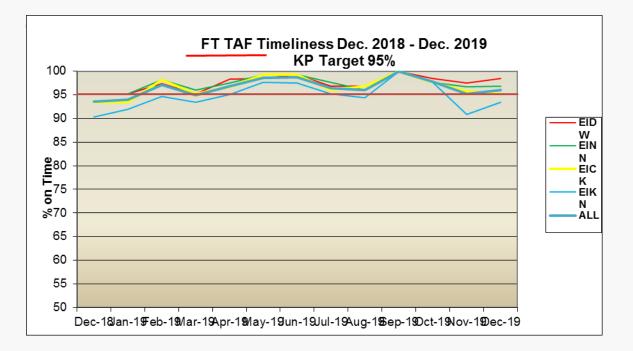

#### **2019 Operational Performance**

#### Aviation forecasts are verified using state of the art Met Alliance verification scheme

7

Ó

Met