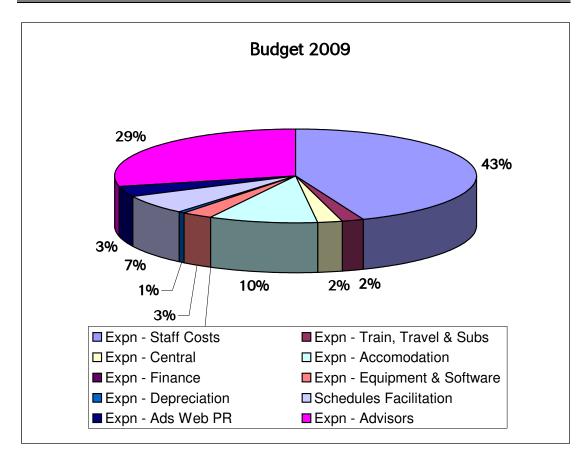

## Commission for Aviation Regulation Budget for the year 2009

| Expenditure                              | 2009 Budget | 2008 Budget |
|------------------------------------------|-------------|-------------|
| Expn - Staff Costs                       | 1,946,319   | 1,935,508   |
| Expn - Training, Travel & Subsistence    | 96,000      | 125,000     |
| Expn - Central                           | 93,072      | 129,200     |
| Expn - Accommodation                     | 432,221     | 437,670     |
| Expn - Finance                           | 2,000       | (6,000)     |
| Expn - Equipment & Software              | 125,000     | 135,226     |
| Expn - Depreciation                      | 22,700      | 24,281      |
| Expn - Schedules Facilitation            | 298,265     | 298,265     |
| Expn - Advertising, Web Maintenance & PR | 153,000     | 182,100     |
| Expn - Advisors                          | 1,274,500   | 1,093,750   |
| Grand Total                              | 4,443,077   | 4,355,000   |