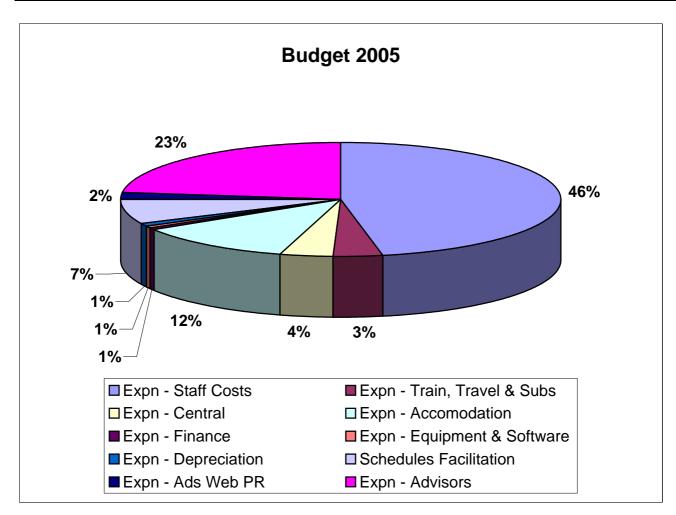

## Commission for Aviation Regulation Budget for the year 2005

| Expenditure                 | 2005 Budget |  |
|-----------------------------|-------------|--|
| Expn - Staff Costs          | 1,556,416   |  |
| Expn - Train, Travel & Subs | 115,000     |  |
| Expn - Central              | 133,150     |  |
| Expn - Accomodation         | 389,000     |  |
| Expn - Finance              | (18,000)    |  |
| Expn - Equipment & Software | 19,000      |  |
| Expn - Depreciation         | 24,303      |  |
| Schedules Facilitation      | 230,000     |  |
| Expn - Ads Web PR           | 65,000      |  |
| Expn - Advisors *           | 762,500     |  |
| Grand Total                 | 3,276,369   |  |

<sup>\*</sup> Expenditure for advisors budgeted for in 2004 but not actually carried out in 2004, due to changes in the work programme, are included in the budget for 2005.