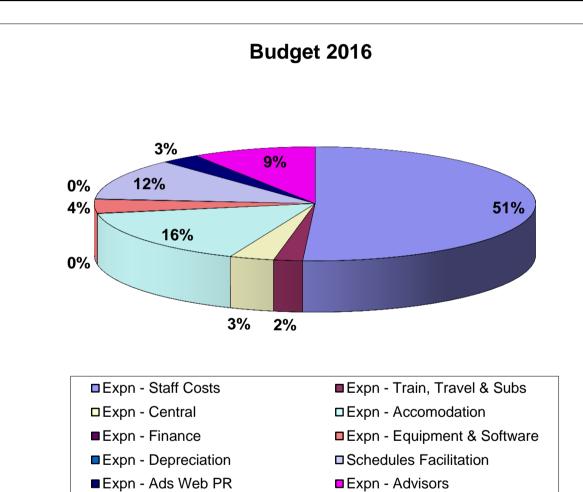

## Commission for Aviation Regulation Budget for the year 2016

| Expenditure                              | 2016 Budget | 2015 Budget |
|------------------------------------------|-------------|-------------|
| Expn - Staff Costs                       | 1,414,975   | 1,307,217   |
| Expn - Training, Travel & Subsistence    | 58,500      | 43,774      |
| Expn - Central                           | 90,410      | 96,800      |
| Expn - Accommodation                     | 442,511     | 385,050     |
| Expn - Finance                           | 4,100       | 3,500       |
| Expn - Equipment & Software              | 107,700     | 80,000      |
| Expn - Depreciation                      | 4,625       | 986         |
| Expn - Schedules Facilitation            | 325,000     | 325,000     |
| Expn - Advertising, Web Maintenance & PR | 79,500      | 47,600      |
| Expn - Advisors                          | 252,678     | 146,073     |
| Grand Total                              | 2,780,000   | 2,436,000   |