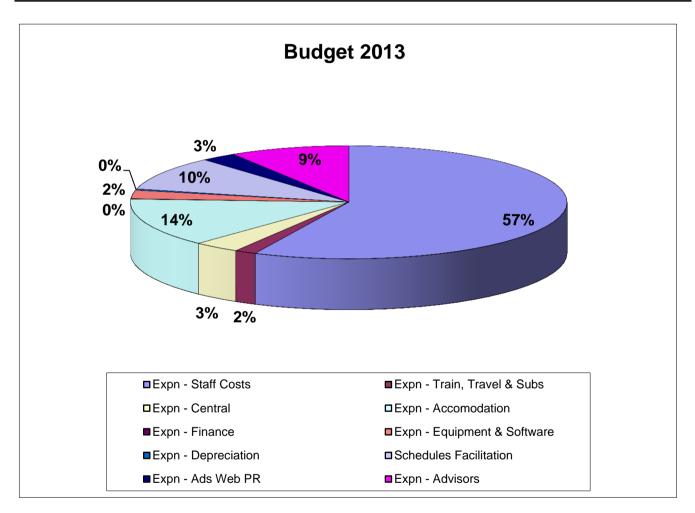

## Commission for Aviation Regulation Budget for the year 2013

| Expenditure                              | 2013 Budget | 2012 Budget |
|------------------------------------------|-------------|-------------|
| Expn - Staff Costs                       | 1,636,607   | 1,691,685   |
| Expn - Training, Travel & Subsistence    | 45,500      | 50,950      |
| Expn - Central                           | 97,700      | 64,250      |
| Expn - Accommodation                     | 395,940     | 439,775     |
| Expn - Finance                           | 3,000       | 2,200       |
| Expn - Equipment & Software              | 70,000      | 67,600      |
| Expn - Depreciation                      | 10,800      | 16,500      |
| Expn - Schedules Facilitation            | 278,939     | 278,939     |
| Expn - Advertising, Web Maintenance & PR | 75,000      | 140,800     |
| Expn - Advisors                          | 255,514     | 775,300     |
| Grand Total                              | 2,869,000   | 3,528,000   |