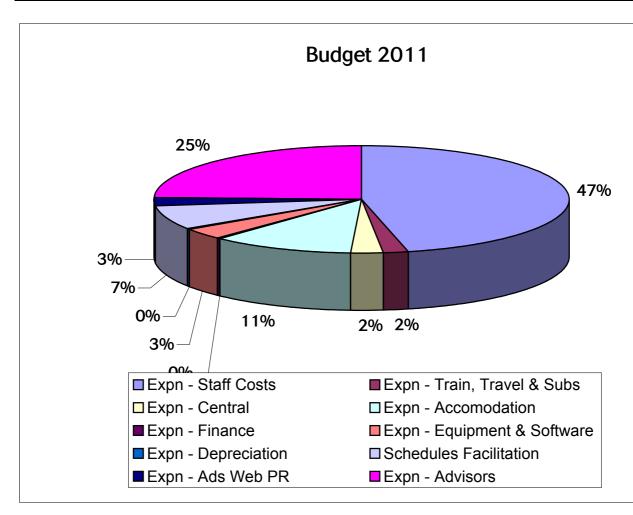

## Commission for Aviation Regulation Budget for the year 2011

| Expenditure                              | 2011 Budget | 2010 Budget |
|------------------------------------------|-------------|-------------|
| Expn - Staff Costs                       | 1,827,554   | 1,912,428   |
| Expn - Training, Travel & Subsistence    | 82,400      | 107,983     |
| Expn - Central                           | 93,000      | 96,388      |
| Expn - Accommodation                     | 446,250     | 434,376     |
| Expn - Finance                           | 2,000       | 2,000       |
| Expn - Equipment & Software              | 130,900     | 150,700     |
| Expn - Depreciation                      | 17,027      | 15,425      |
| Expn - Schedules Facilitation            | 280,369     | 298,265     |
| Expn - Advertising, Web Maintenance & PR | 105,500     | 130,500     |
| Expn - Advisors                          | 961,000     | 860,000     |
| Grand Total                              | 3,946,000   | 4,008,064   |