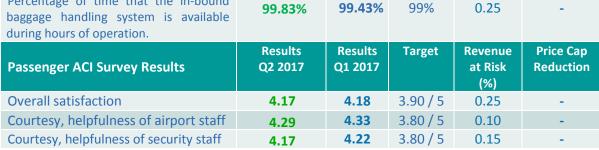

## Maximum Security Queue Time at Dublin Airport in Q2 2017 (minutes) 40 30 20 10 01 Apr 11 Apr 21 Apr 01 May 11 May 21 May 10 Jun 20 Jun 30 Jun —Т2 <del>-</del> - Max Target **Out-bound baggage handling** Percentage of time that the out-bound 0% baggage handling system is unavailable 0% 0% 0.75 for more than 30 minutes during hours of operation. In-bound baggage handling Percentage of time that the in-bound