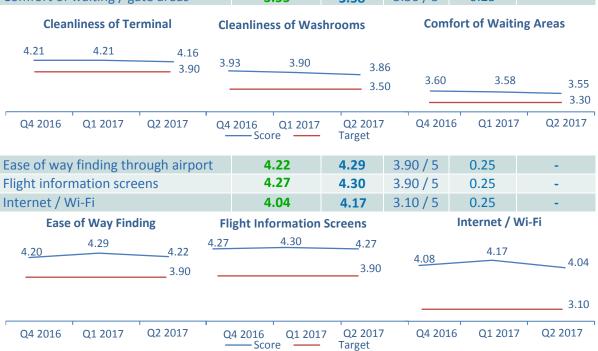

| Passenger ACI Survey Results       | Results<br>Q2 2017 | Results<br>Q1 2017 | Target   | Revenue<br>at Risk<br>(%) | Price Cap<br>Reduction |
|------------------------------------|--------------------|--------------------|----------|---------------------------|------------------------|
| Cleanliness of airport terminal    | 4.16               | 4.21               | 3.90 / 5 | 0.25                      | -                      |
| Cleanliness of washrooms / toilets | 3.86               | 3.90               | 3.50 / 5 | 0.25                      | -                      |
| Comfort of waiting / gate areas    | 3.55               | 3.58               | 3.30 / 5 | 0.25                      | -                      |