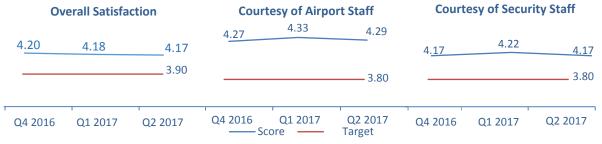

| Passenger ACI Survey Results       | Results<br>Q2 2017 | Results<br>Q1 2017 | Target   | Revenue<br>at Risk<br>(%) | Price Cap<br>Reduction |
|------------------------------------|--------------------|--------------------|----------|---------------------------|------------------------|
| Cleanliness of airport terminal    | 4.16               | 4.21               | 3.90 / 5 | 0.25                      | -                      |
| Cleanliness of washrooms / toilets | 3.86               | 3.90               | 3.50 / 5 | 0.25                      | -                      |
| Comfort of waiting / gate areas    | 3.55               | 3.58               | 3.30 / 5 | 0.25                      | -                      |