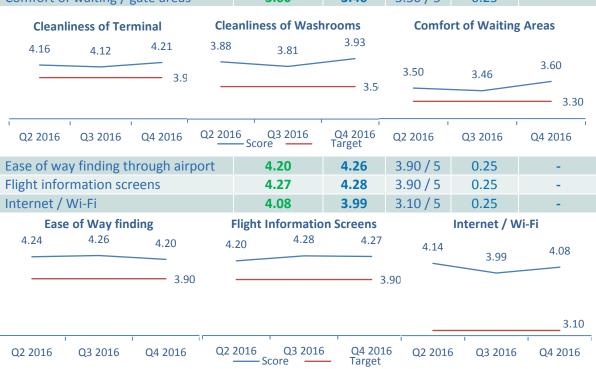

| Passenger ACI Survey Results       | Results<br>Q4 2016 | Results<br>Q3 2016 | Target   | Revenue<br>at Risk<br>(%) | Price Cap<br>Reduction |
|------------------------------------|--------------------|--------------------|----------|---------------------------|------------------------|
| Cleanliness of airport terminal    | 4.21               | 4.12               | 3.90 / 5 | 0.25                      | -                      |
| Cleanliness of washrooms / toilets | 3.93               | 3.81               | 3.50 / 5 | 0.25                      | -                      |
| Comfort of waiting / gate areas    | 3.60               | 3.46               | 3.30 / 5 | 0.25                      | -                      |