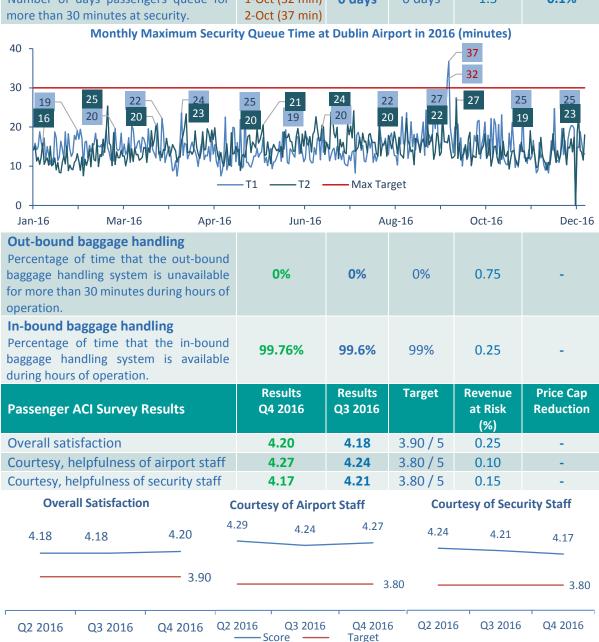

Dublin Airport did not meet all targets in Q4 2016, on 1 and 2 October the security queue in Terminal 1 exceeded 30 minutes (reaching 32 and 37 minutes, respectively). There will be a reduction in the 2016 price cap of 0.1% based on these results. There were no other breaches in 2016.

Q4 2106 Compliance of Quality of Service Performance at Dublin Airport

| Measures Collected by Dublin Ai  | Results Port Q4 2016  | Results<br>Q3 2016 | Target | Revenue<br>at Risk<br>(%) | Price Cap<br>Reduction |
|----------------------------------|-----------------------|--------------------|--------|---------------------------|------------------------|
| Security queue wait time         | 2 days (T1)           |                    |        |                           |                        |
| Number of days passengers qu     | eue for 1-Oct (32 min | 0 days             | 0 days | 1.5                       | 0.1%                   |
| more than 30 minutes at security | 2-Oct (37 min         | )                  |        |                           |                        |